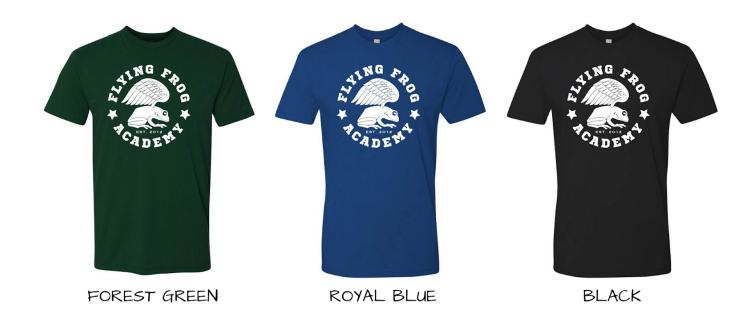

## T-SHIRT PRE-ORDERS: \$20

Save \$5 by pre-ordering! Price will go up to \$25 after pre-orders have closed!

Last day for orders is **FRIDAY**, **JANUARY 24th!** Orders are expected to be ready for pickup at Flying Frog by mid-February. Shipping is also available via USPS (calculated at checkout, generally \$7.50-\$10.00).

Order online at <a href="https://www.flyingfrogacademy.com/shirts">www.flyingfrogacademy.com/shirts</a>, by calling (707) 292-8201, or at the front desk! Payment required at time of order. Purchases are non-refundable. We'll gladly exchange sizes if possible, but availability will be limited!

T-shirts are 100% combed ring-spun cotton and are **not** pre-shrunk - the shrinkage rate is 6%.

| ADULT SIZES                   | xs    | S   | M     | L   | XL  | 2XL | 3XL | 4XL |
|-------------------------------|-------|-----|-------|-----|-----|-----|-----|-----|
| Body Length (shoulder to hem) | 27"   | 28" | 29"   | 30" | 31" | 32" | 33" | 34" |
| Body Width (1" under armhole) | 17.5" | 19" | 20.5" | 22" | 24" | 26" | 28" | 30" |