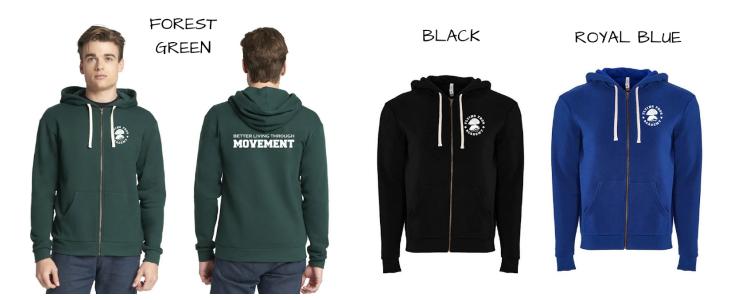

## ZIP-UP HOODIE SWEATSHIRT PRE-ORDERS: \$40

Save \$5 by pre-ordering! Price will go up to \$45 after pre-orders have closed!

Last day for orders is **FRIDAY**, **JANUARY 24th!** Orders are expected to be ready for pickup at Flying Frog by mid-Feb. Shipping is also available via USPS (calculated at checkout, around \$7.50-\$10.00).

Order online at <a href="https://www.flyingfrogacademy.com/shirts">www.flyingfrogacademy.com/shirts</a>, by calling (707) 292-8201, or at the front desk! Payment required at time of order. Purchases are non-refundable. We'll gladly exchange sizes if possible, but availability will be limited!

Hoodies are 80% cotton / 20% polyester, shrinkage rate is 3-5%. 1x1 ribbing at waistband and cuffs.

Jersey lined hood. Front pockets.

**ADULT SIZES:** Exposed zipper. Flat drawcord in natural.

| ADULT SIZES                   | xs    | S   | М     | L   | XL     | 2XL    | 3XL    |
|-------------------------------|-------|-----|-------|-----|--------|--------|--------|
| Body Length (shoulder to hem) | 26"   | 27" | 28"   | 29" | 29.75" | 30.25" | 30.75" |
| Body Width (1" under armhole) | 17.5" | 19" | 20.5" | 22" | 24"    | 26"    | 28"    |